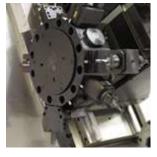

#### **T4 HD Turret**

- 12 station automatic indexing static tool turret
- AC servo motor drive for indexing
- Hydraulic locking
- Ultra high speed indexing
- Block type, face mounted tooling