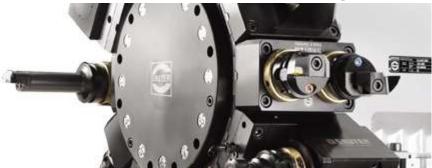

- 12 station automatic indexing driven tool turret
- Integrated AC servo motor drive for indexing
- Integrated motor for high speed, high power tool drive
- Hydraulic locking
- Ultra high speed indexing
- Tools individually driven
- Radial tool mounting (for back turning)
- BMT tooling standard HSK 63 type optional
- Max rpm driven tools
  10,000 rpm
- Max power driven tools 14.5Hp (10kW)