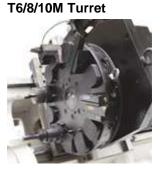

#### T8MS HIGH SPEED, HEAVY-DUTY Turret

•

- 12 station automatic indexing driven tool turret
- AC servo motor drive for indexing
- Hydraulic locking
- Ultra high speed indexing
- Tools individually driven
- Axial tool mounting disc
- VDI type tooling