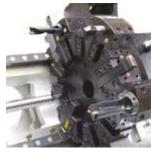

#### T6/8MS(Y) Turret

- 12 station automatic indexing driven tool turret with or without integrated Y axis
- AC servo motor drive for indexing
- Hydraulic locking
- Ultra high speed indexing
- Tools individually driven
- Radial tool mounting (for back turning)
- VDI type tooling